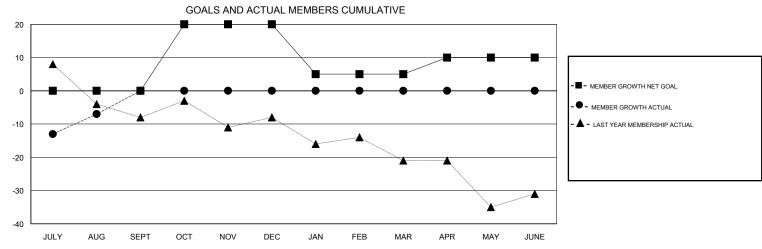

## MONTHLY MEMBERSHIP PROGRESS REPORT

District 13 OH7

Results as of: 08/31/2017

| DROPPED CLUBS: 0  DROPPED MEMBERS |    | 15 CLUBS OF 55 ADDED 1 OR MORE NEW MEMBERS | GENDER DISTRIBUTION  MALE 1,013 (68.12%)  FEMALE 474 (31.88%)  Women Percentage Fiscal Year Goal: 34% |     |
|-----------------------------------|----|--------------------------------------------|-------------------------------------------------------------------------------------------------------|-----|
| DECEASED                          | 4  | CLICK HERE FOR CUMULATIVE  MEMBERSHIP DATA | TOTAL FAMILY UNIT MEMBERS                                                                             | 350 |
| CLUB CANCELLED                    | 0  |                                            |                                                                                                       | 176 |
| OTHER                             | 20 |                                            | FAMILY MEMBERS PAYING HALF  DUES  1                                                                   | 176 |
| TOTAL                             | 24 |                                            |                                                                                                       |     |