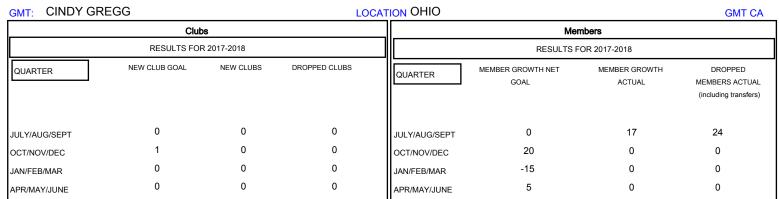

## MONTHLY MEMBERSHIP PROGRESS REPORT

District 13 OH7

Results as of: 08/31/2017

| DROPPED CLUBS: 0  DROPPED MEMBERS |    | 15 CLUBS OF 55 ADDED 1 OR MORE NEW MEMBERS | GENDER DISTRIBUTION  MALE 1,013 (68.12%)  FEMALE 474 (31.88%)  Women Percentage Fiscal Year Goal: 34% |     |
|-----------------------------------|----|--------------------------------------------|-------------------------------------------------------------------------------------------------------|-----|
| DECEASED                          | 4  | CLICK HERE FOR CUMULATIVE  MEMBERSHIP DATA | TOTAL FAMILY UNIT MEMBERS                                                                             | 350 |
| CLUB CANCELLED                    | 0  |                                            |                                                                                                       | 176 |
| OTHER                             | 20 |                                            | FAMILY MEMBERS PAYING HALF  DUES  1                                                                   | 176 |
| TOTAL                             | 24 |                                            |                                                                                                       |     |